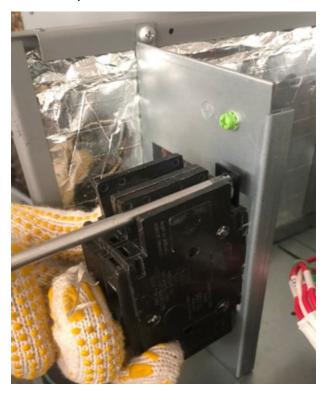

6. Install breaker (Notes: When installation, you need to lift up the buckle first, hold the breaker bracket and then put down the buckle to fix the breaker)