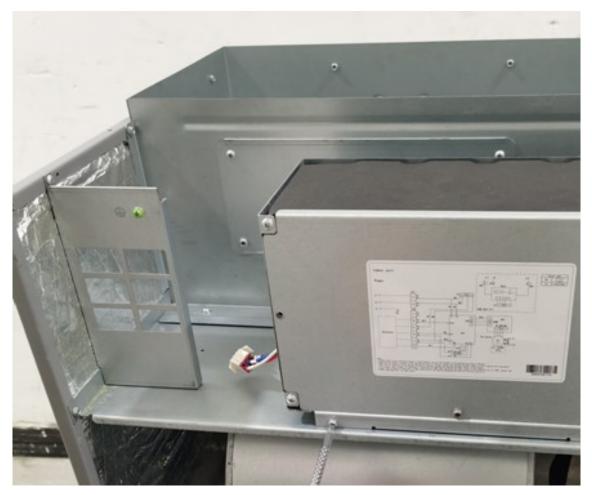

### 3. Remove the electrical box

4. Disassemble the metal plate at the mounting hole of the electric heater

5. Install the electric heater to the metal plate position which disassembles in step 4. (Notes: There are two holes circled below which are used to fasten the electric heater bracket during installation)