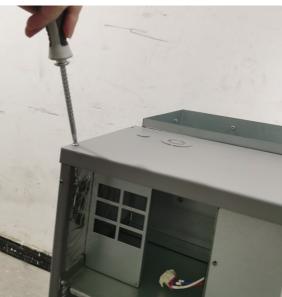

#### 2. Disassemble the electrical box

### 3. Remove the electrical box

4. Disassemble the metal plate at the mounting hole of the electric heater

5. Install the electric heater to the metal plate position which disassembles in step 4. (Notes: There are two holes circled below which are used to fasten the electric heater bracket during installation)