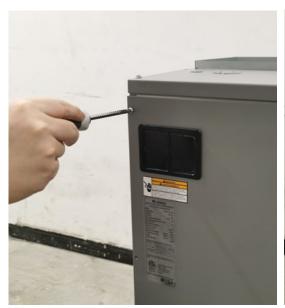

IF THIS APPLIANCE IS INSTALLED IN AN ENCLOSED AREA SUCH AS A GARAGE OR UTILITY ROOM WITH ANY CARBON MONOXIDE PRODUCING APPLIANCE, ENSURE THE AREA IS PROPERLY VENTILATED

1. Remove the front panel and upper access panel from the air handler.