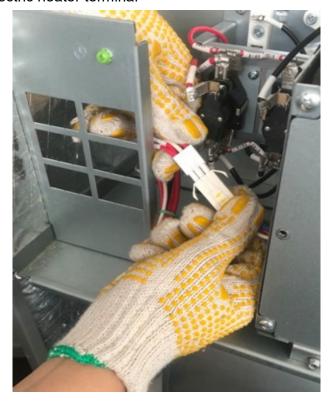

#### 7. Connect the electric heater terminal

8. After installation, the schematic diagram is as follows:

9. Install the electrical box back to the original position

10. Install the front panel and upper panel back to the air handler. Electric heater installation is completed.