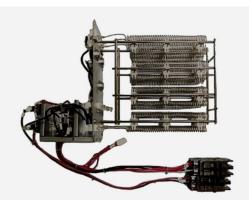

### 3. Remove the electrical box

4. Disassemble the metal plate at the mounting hole of the electric heater

5. Install the electric heater to the metal plate position which disassembles in step 4. (Notes: There are two holes circled below which are used to fasten the electric heater bracket during installation)

6. Install breaker (Notes: When installation, you need to lift up the buckle first, hold the breaker bracket and then put down the buckle to fix the breaker)

#### 7. Connect the electric heater terminal

8. After installation, the schematic diagram is as follows:

9. Install the electrical box back to the original position

10. Install the front panel and upper panel back to the air handler. Electric heater installation is completed.