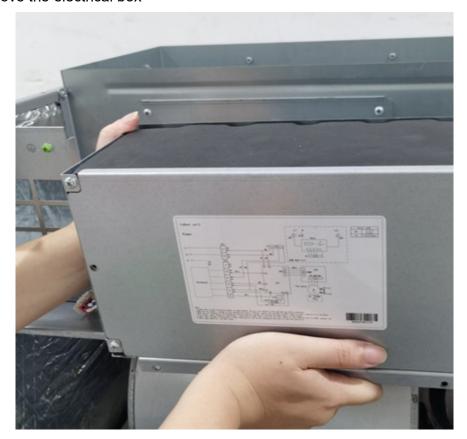

### 3. Remove the electrical box

4. Disassemble the metal plate at the mounting hole of the electric heater

5. Install the electric heater to the metal plate position which disassembles in step 4. (Notes: There are two holes circled below which are used to fasten the electric heater bracket during installation)