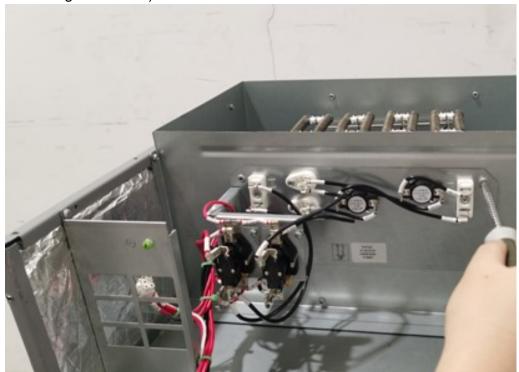

6. Install breaker (Notes: When installation, you need to lift up the buckle first, hold the breaker bracket and then put down the buckle to fix the breaker)

#### 7. Connect the electric heater terminal

8. After installation, the schematic diagram is as follows:

9. Install the electrical box back to the original position

10. Install the front panel and upper panel back to the air handler. Electric heater installation is completed.