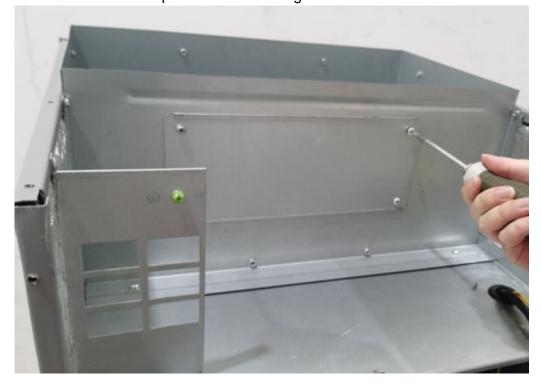

### 3. Remove the electrical box

4. Disassemble the metal plate at the mounting hole of the electric heater

5. Install the electric heater to the metal plate position which disassembles in step 4. (Notes: There are two holes circled below which are used to fasten the electric heater bracket during installation)