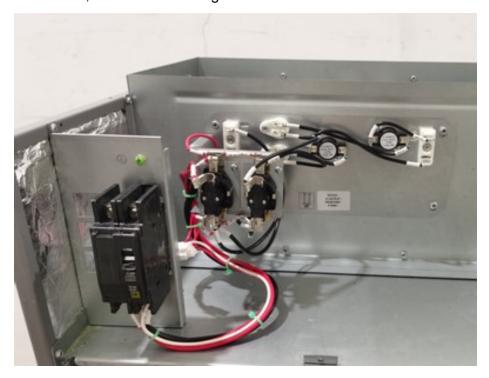

#### 7. Connect the electric heater terminal

8. After installation, the schematic diagram is as follows:

9. Install the electrical box back to the original position

10. Install the front panel and upper panel back to the air handler. Electric heater installation is completed.