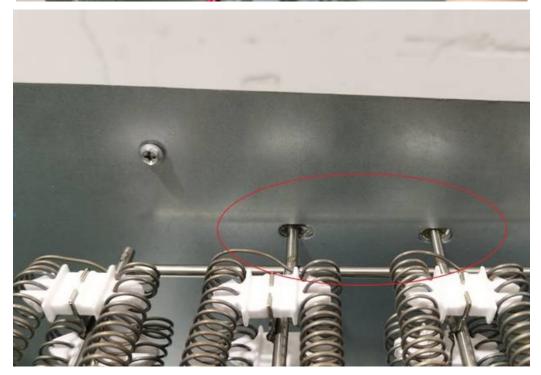

### 3. Remove the electrical box

4. Disassemble the metal plate at the mounting hole of the electric heater

5. Install the electric heater to the metal plate position which disassembles in step 4. (Notes: There are two holes circled below which are used to fasten the electric heater bracket during installation)