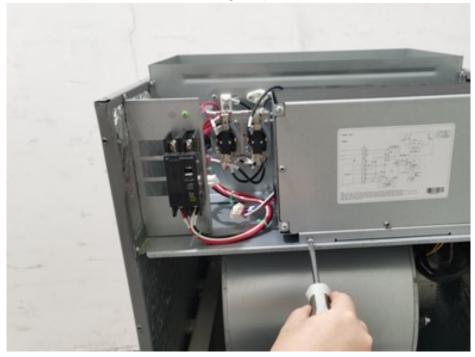

#### 7. Connect the electric heater terminal

8. After installation, the schematic diagram is as follows:

9. Install the electrical box back to the original position

10. Install the front panel and upper panel back to the air handler. Electric heater installation is completed.